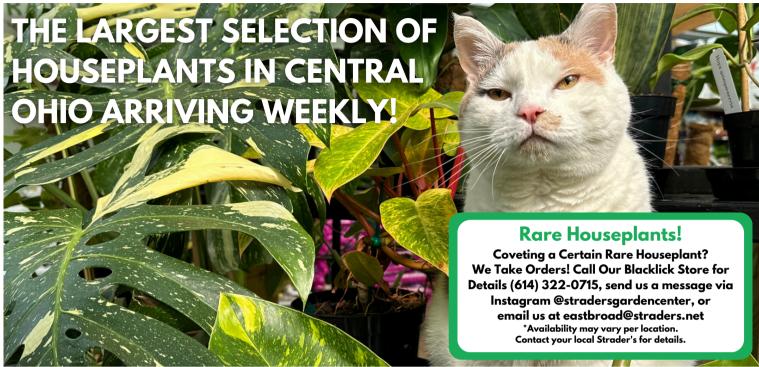

Lilacs, Roses, Dogwoods,

Weigela, and many more are

beginning to bloom!

Want to Show **Your Mom Just** How Much You **Love Her This** Mother's Day? Give the Gift of a **Heart-Shaped** Plant!