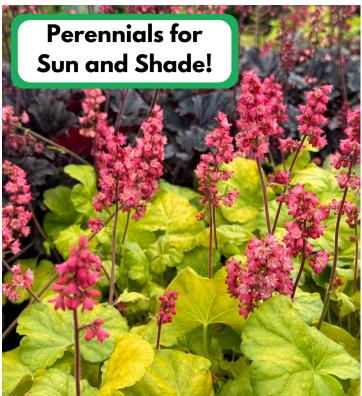

## **WE GROW OUR OWN!**

**Quart Perennials** for Both Sun and Shade! Start a Rain Garden, Pollinator Patch, or Choose From a Selection of **Native Perennials** Starting at Just \$5.99!