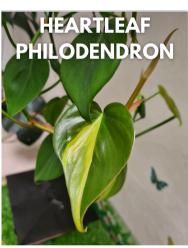

Lilacs, Roses, Dogwoods,

Weigela, and many more are

beginning to bloom!

Want to Show **Your Mom Just** How Much You **Love Her This** Mother's Day? Give the Gift of a **Heart-Shaped** Plant!