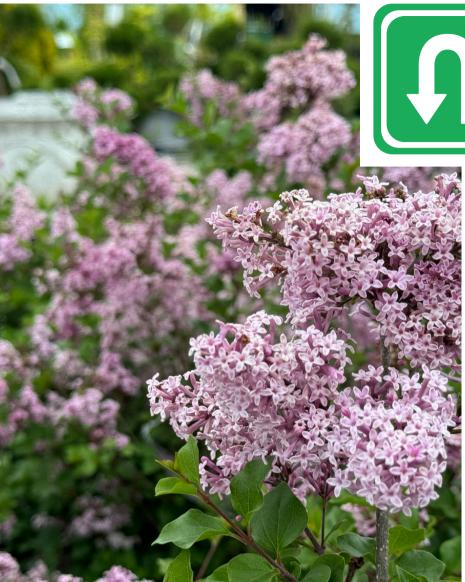

Lilacs, Roses, Dogwoods,

Weigela, and many more are

beginning to bloom!

Want to Show **Your Mom Just** How Much You **Love Her This** Mother's Day? Give the Gift of a **Heart-Shaped** Plant!