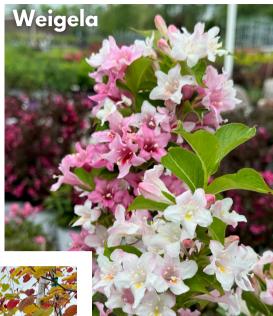

Lilacs, Roses, Dogwoods,

Weigela, and many more are

beginning to bloom!

Want to Show **Your Mom Just** How Much You **Love Her This** Mother's Day? Give the Gift of a **Heart-Shaped** Plant!