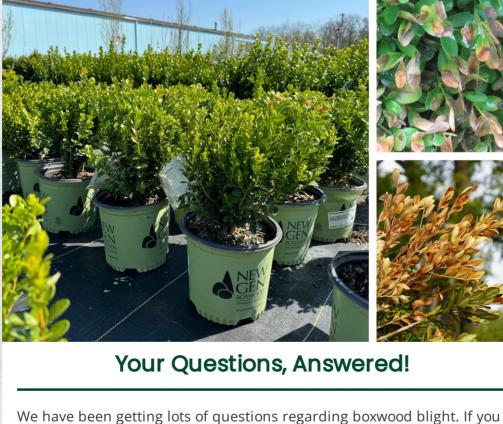

### think your boxwoods have blight, bring a sample and a picture, and we can help you determine if it is blight or Volutella. If you have not planted

boxwood due to blight, never fear — resistant boxwoods are here! **CLICK HERE** TO READ OUR LATEST BLOGS