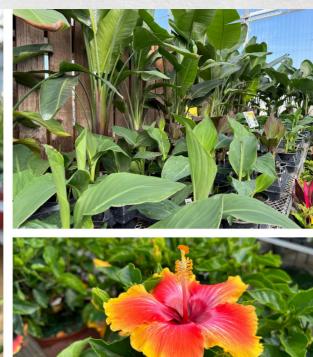

## **Tropical Plants have Arrived!**

We have a huge selection of flowering tropical plants. We are loaded up with Hibiscus bushes and trees in all colors including braided trees. Less common but equally beautiful Crossandra, Ixora and shrimp plants are in stock now. Ruellia are popular for their bright purple blooms and their easy care flowering all summer long even in wet soil. Striking foliage plants like bird of paradise, cordyline, elephant ears, red banana plants and palm trees all look fantastic! If you are looking for something tropical for your patio this summer-we have what you need. Shop early for the best selection!