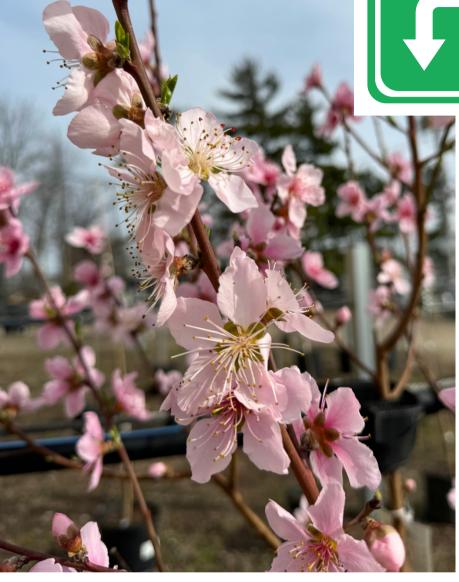

# Nursery Trees & Shrubs

Fruit Trees Arriving Now! Apples, Cherries, Pears, **Peaches and Plums!** 