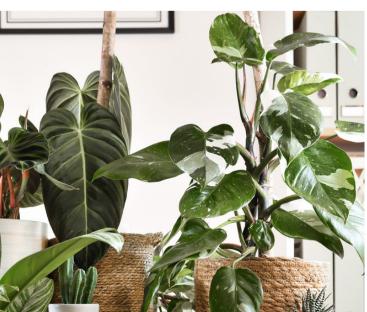

#### **HOUSEPLANT TIP!**

Want your plants to grow large, majestic leaves? In order to reach their mature size, many plants need a moss pole or trellis in order to mimic their natural state of climbing up the sides of trees! It's also a great way to conserve horizontal living space!