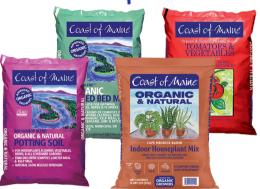

# Coast of Maine

#### Coast of Maine Soils!

Made with a mix of sphagnum peat moss, compost, perlite, lobster and crab shell meal and kelp meal, Coast of Maine soils are designed for potting indoor and outdoor container plants.