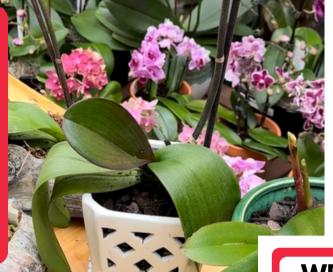

#### **HOUSEPLANT TIP!**

Has your orchid finished blooming? What do you do with it now? Repot your orchid into one of our specialized orchid potting mixes, cut back dead stems all the way to the base of the plant, and let your orchid recharge! Use a blooming houseplant fertilizer to ensure more prolific blooming next time around!