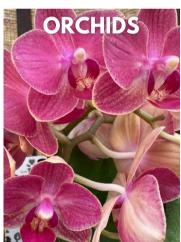

#### **HOUSEPLANT TIP!**

Has your orchid finished blooming? What do you do with it now? Repot your orchid into one of our specialized orchid potting mixes, cut back dead stems all the way to the base of the plant, and let your orchid recharge! Use a blooming houseplant fertilizer to ensure more prolific blooming next time around!