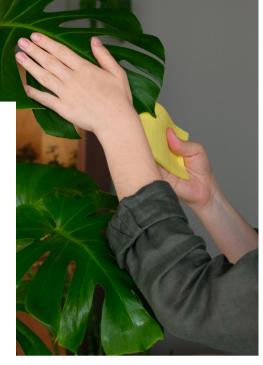

### **HOUSEPLANT TIP!**

**Keep Leaves Clean!** Over time, dust may accumulate on your houseplant's leaves which can block light and attract pests. Make sure to clean leaves every so often by wiping them with a moist towel. Add a small amount of dish soap for added shine.