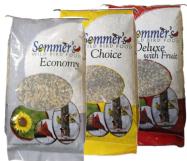

## The Best Selection of **Bird Seed** in Town!

Go big or go home with Sommer's 25 lbs bags, or choose from our election of 5 lbs bags in more varieties!