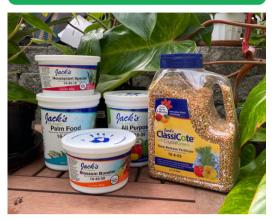

## Jack's Fertilizers!

Specialty water-soluble fertilizers for your every need! All Purpose, Houseplant, Palm, Petunia, Citrus, Blossom Booster and more!