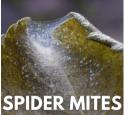

## **Bonide Pest Control**

Treat Bug Infestations with Captain Jack's Deadbug Brew, NeemMax, or Other Alternatives! Identify Common Pests Below and See a Store Expert for Recommendations.

**Native plants** provide food and shelter for wildlife and preserve biodiversity! Try growing milkweed, goldenrod, coneflower and more!