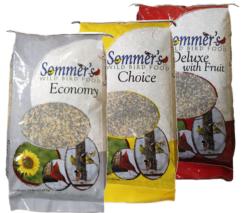

#### The Best Selection of **Bird Seed** in Town!

Go big or go home with Sommer's 25 lbs bags, or choose from our selection of 5 lbs bags in more varieties! Plus, Strader's is your headquarters for suet, mealworms, and more!