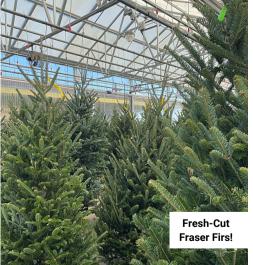

### Stay Warm and Dry Picking Out the Perfect Tree!

Shop for fresh-cut Fraser Fir trees, live wreaths and white pine roping all under the cover of our greenhouses.

Live Wreaths, Evergreen Bunches, White Pine Roping, Porch Pots