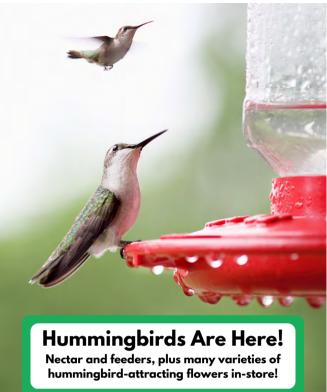

#### **GARDEN CENTERS**

Need a Hummingbird Feeder This Summer? Audubon Plastic Hummingbird Feeders Now on Sale!

Regular Price \$12.99 **NOW \$6.50!** 

Item #NA35239