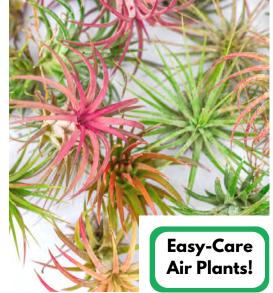

## Succulents and Cactil

incorporate houseplants into

your annual shade planters? Many houseplants live on the forest floor in their native jungles and need bright, indirect light. Just make sure to bring them inside when it gets chilly!