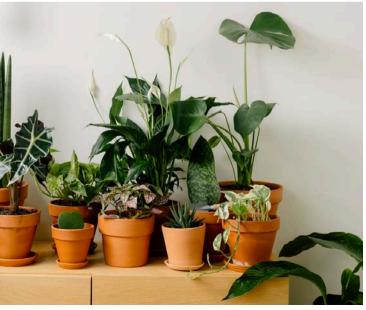

#### **HOUSEPLANT TIP!**

Appropriate Lighting Different houseplants need different amounts of light to grow to their fullest potential! Some plants, like ZZ plants or Snake Plants, would prefer lower indirect light, while others such as Ficus and Succulents want bright light! Giving your houseplants the appropriate lighting can make a huge difference in their growth!