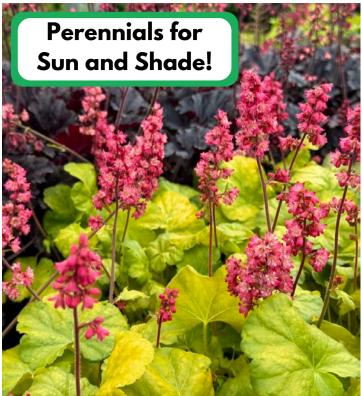

### **WE GROW OUR OWN!**

**Quart Perennials** for Both Sun and Shade! Start a Rain Garden, Pollinator Patch, or Choose From a Selection of **Native Perennials** Starting at Just \$5.99!