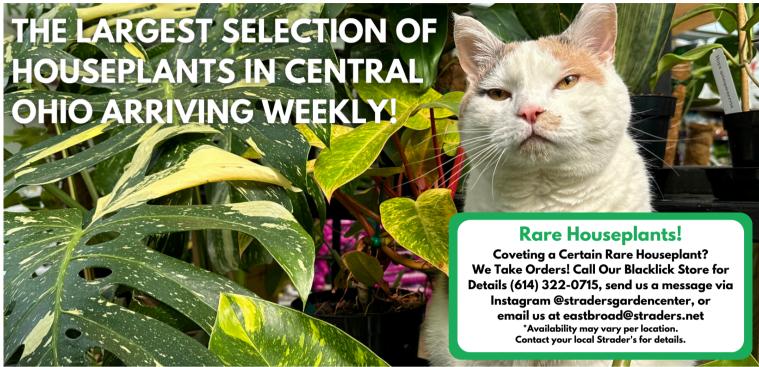

#### **HOUSEPLANT TIP!**

Appropriate Lighting Different houseplants need different amounts of light to grow to their fullest potential! Some plants, like ZZ plants or Snake Plants, would prefer lower indirect light, while others such as Ficus and Succulents want bright light! Giving your houseplants the appropriate lighting can make a huge difference in their growth!