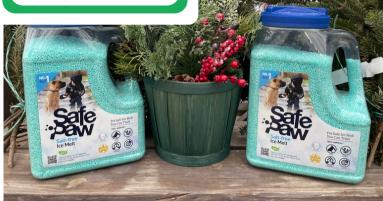

### TRY SAFE PAW!

This ice melter is free of salt and chloride, making it safe for people, pets, property, and the planet.