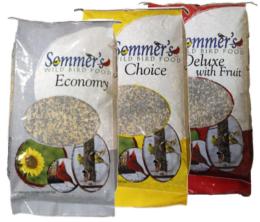

### **Not All Birds Migrate** for the Winter!

Go big or go home with Sommer's 25 lbs bags, or choose from our selection of 5 lbs bags in more varieties! Don't forget a bird feeder to go with it!

**GARDEN CENTER & WILDLIFE** 