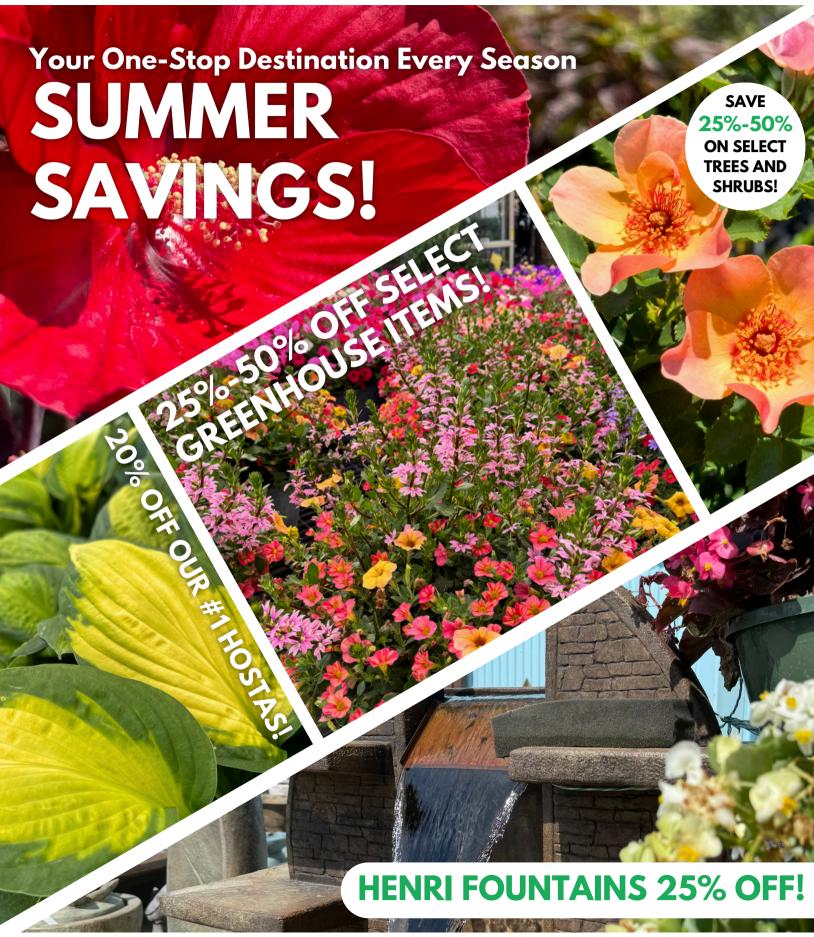

## STRADER'S

**GARDEN CENTERS** 

4.5" & 10" Pots **GERANIUMS** 20% OFF!

\*Not Including Hanging Baskets

enormously large 10" Geranium pots are sure to provide summer long color and make a statement! Looking for something smaller? Our 4.5" Geraniums are available in more colors!