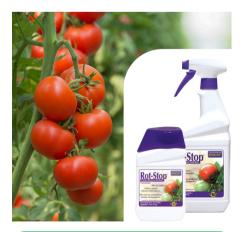

Sunken, Brown Areas Appearing on Your Tomatoes, **Cucumbers, Melons or Peppers? Try Bonide Rot-Stop to Correct Calcium Deficiency Caused Rot!** 

Lace-like Destruction on Your Plants? Be on the **Lookout for Japanese Beetles! Ready to Use Spray Bottles** Available In-Store.