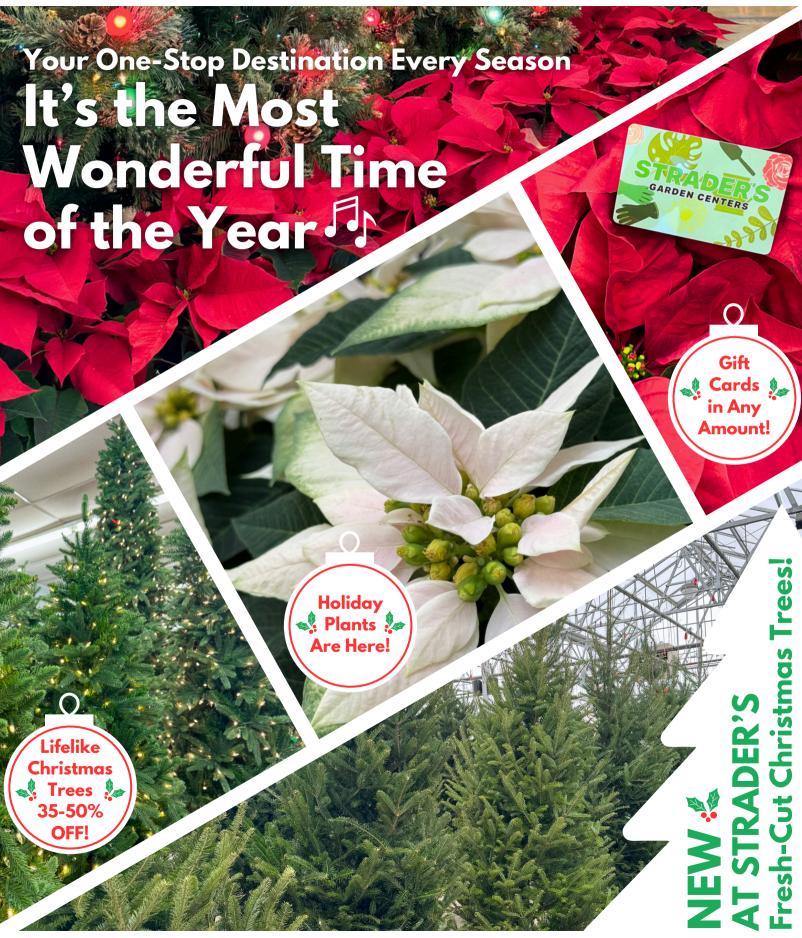

### LIFELIKE CHRISTMAS TREES

#### Check Out Our Full Selection of... \*Lights, Ribbons, Bows, and Additional Ornaments Are Not Included in Our Before Christmas Sale