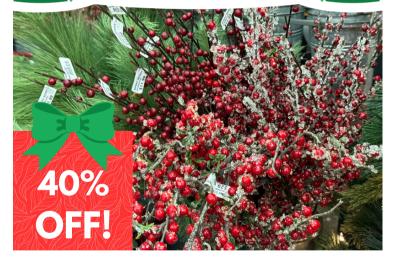

# Holiday Greenery

- Juniper, Cedar, Pine & Fir Bunches
- **Dogwood Stems**
- Winterberry **Bunches**
- **Pine Cones**
- **Rosehips**
- **Birch Poles**

Mixed Noble Fir Wreaths in All Sizes!

Remember Your **Loved Ones with Grave Blankets** 

#### Check Out Our Full Selection of... \*Lights, Ribbons, Bows, and Additional Ornaments Are Not Included in Our Before Christmas Sale