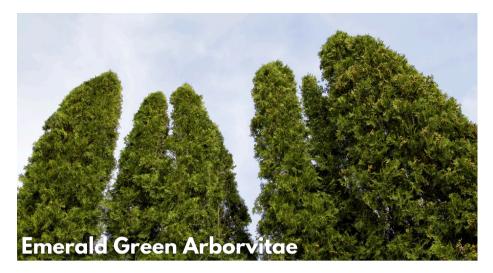

Karen Azalea **TREES** AND SHRUBS

- Hydrangeas Evergreens Dogwoods
  - Burning Bush Arborvitae Lilacs
- Flowering Trees Boxwoods Azaleas
  - Roses Fruit Trees Redbuds
  - Weeping Cherries
    Japanese Maples

## Nursery **Trees & Shrubs**

Crabapple Rhinegold Arborvitae

Landscape Plants! Create a living fence with arborvitae or showcase your style with specialty trees and shrubs!

**GARDEN CENTERS** 

Looking for a **TRAILING HOUSEPLANT?** Look no further! Stunning strings are a perfect choice!